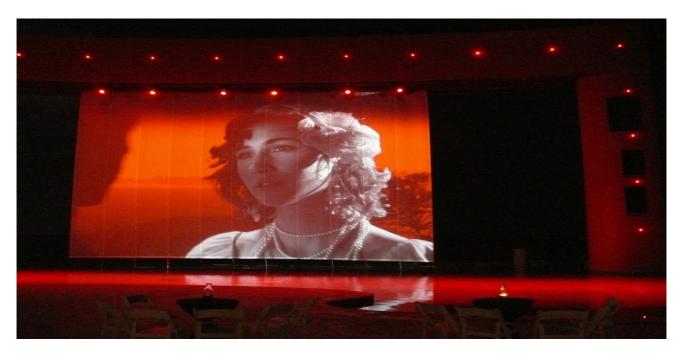

## **Beach Palace**

Cancun, Mexico, 2007

A 15m-wide video screen set up alongside the hotel's outdoor pool uses state-of-the-art multimedia equipment to create an unforgettable atmosphere for hotel clients who choose to spend the evening outdoor. Original video creations offer visitors stunning entertainment that changes nightly in a breathtaking décor. Behind this screen lies the sea in all its splendour.

## Description

At the end of the evening, the screen and all the technology vanish, stored within architectural elements so that hotel guests can enjoy the spectacular seaside view. Clients at the hotel bar can also watch the multimedia shows through the bar's giant window, with the soundtrack redirected from the poolside towards the bar.