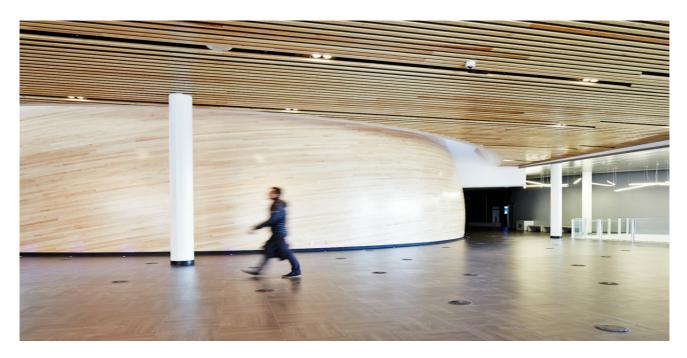

#### Rio Tinto Alcan Planetarium

Montreal, Quebec, Canada, 2013

For over 45 years, the Montreal Planetarium shared its passion for the sky and stars with its visitors, young and old. Today, the Rio Tinto Alcan Planetarium, located close to the Biodôme, offers a completely fresh experience of astronomy. With its bold design, the Rio Tinto Alcan Planetarium incorporates the strictest sustainable development criteria.

## Description

The Rio Tinto Alcan Planetarium boasts state-of-the-art technology. XYZ Cultural Technology is responsible for all the planetarium's public area audio-visual systems.