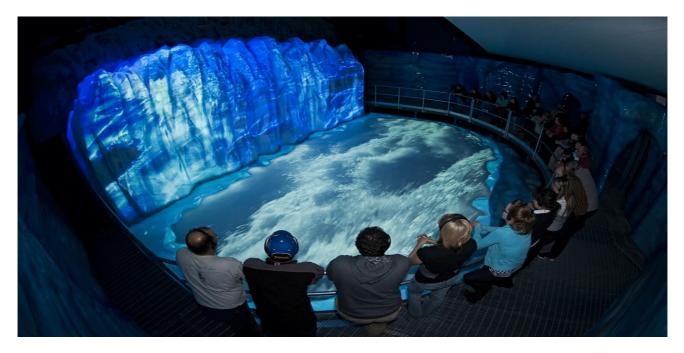

## **Glacier Exploration**

Baie-Comeau, Quebec, Canada, 2009

Installed in a former church, the Glacier Exploration installation is defined by a spectacular raceway consisting of multimedia projections and spectacular scenery all divided into different themed areas.

#### Description

Traveling in time and experiencing the boreal adventure 20,000 years ago, under the ice, is what's offered to visitors of Glacier Exploration!

Through the magic of sound technology, images, light and multimedia, a virtual expedition takes you to the heart of the glacier and climate change theme.