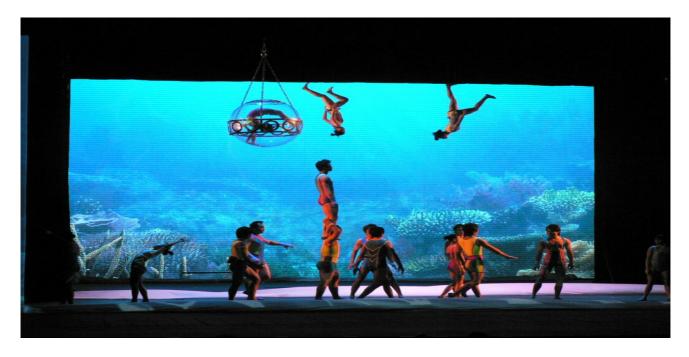

In one fabulous scene, lights, smoke, mist and a water curtain create a crystal cave and underwater world. A dancing mermaid is ready to leave the water and witness a magnificent future.

Mandate

Audiovisual design, stage design and mechanization