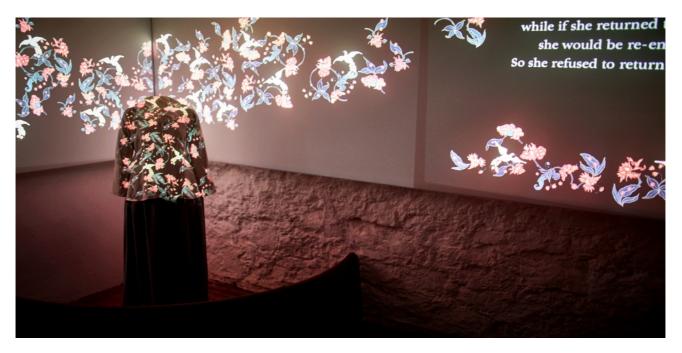

The south wing of the estate pays tribute to Sally Hemings, one of the most famous African-American women in U.S. history, who was Jefferson's slave and mother to several of his illegitimate children. GSM Project tapped into XYZ's expertise for the audiovisual content presented in what were once Hemings' living quarters. The multimedia installation is designed to be both engaging and educational, focusing on important moments of her life in the exhibit room. Typical articles of clothing are also on display to give visitors a better idea of who she was and what her life was like.

#### Description

The technological integration work was particularly painstaking in that it had to be carried out without damaging this small (190 sq. ft.) windowless room built in the 18th century.

The integration of pared-down, carefully designed audiovisual content into this small space helps visitors get to know Sally Hemings. The projection system using stretched canvases on two of the four walls, along with mapping on the articles of clothing that represent her whisks visitors back in time to experience her story from her point of view. A glowing mannequin only adds to the effect.

A motion detector in the room automatically triggers the audiovisual sequence when someone enters the room. A soundscape playing over ceiling-mounted speakers further enhances the overall ambiance.

XYZ Cultural Technology was also responsible for designing the lighting controls for another room in this heritage site.