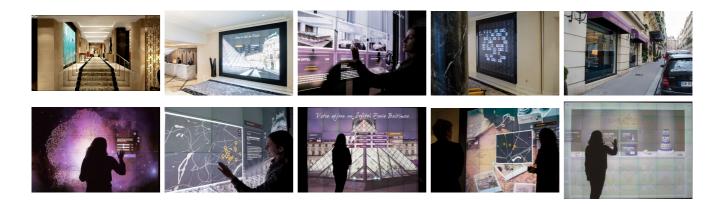

# TOM THE WELCOME WALL

INTERACTIVE VIDEO WALL

#### Description

Designed by Float4, Tom connects with guests at a personal level and provides them with a uniquely engaging experience. Featuring interactive content that reflects the hotel's brand and core values, the system is decorative, informative and loads of fun! Visitors can use Tom to take selfies or create their own artwork and instantly share it all with friends and family. The interactive application provides dynamic access to information on what to do and what to see in Paris. Tom is also a go-to resource for the latest headlines, sports scores and hotel-related updates. In short order, the Welcome Wall has become an invaluable tool for guests and staff alike.

The experts at XYZ designed and installed the touchscreen system and created a tailor-made frame to conceal the corresponding technology, which includes two cameras and an audio system. A virtually invisible motion sensor was also incorporated into the front of the wall. The XYZ team configured all of the technological components of the system to allow Float4's RealMotion<sup>™</sup> platform to deliver high-quality, attention-getting results.